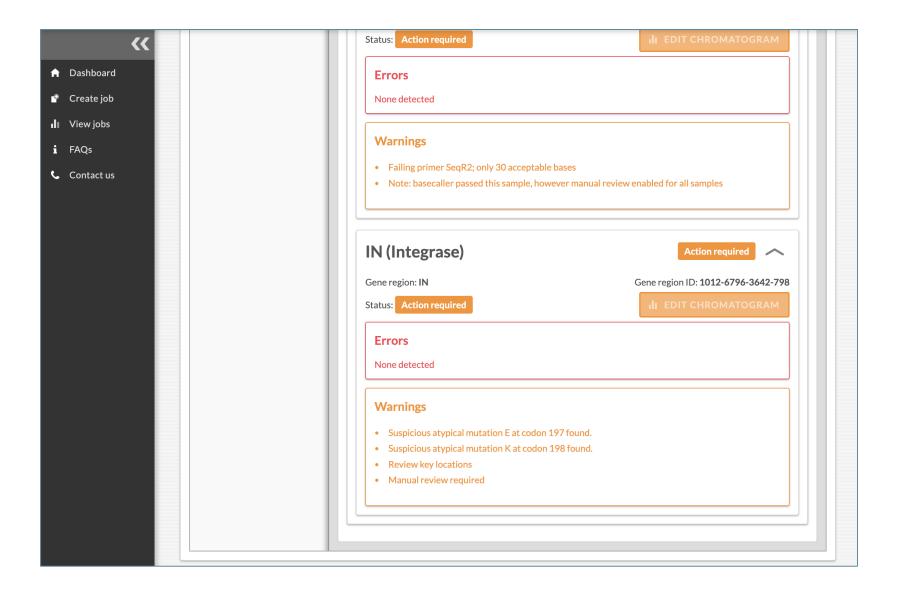

#### Comprehensive quality-control reporting

- Positive and negative control reports are produced for sequencing quality control
- Surveillance monitoring included through genetic distance,
   APOBEC and atypical mutation reporting, as recommended by the WHO best practices<sup>3</sup>

#### Your email account

sanger.exatype.com/login

The first time you log in

https://sanger.exatype.com/dashboard

Once the first step completes, chromatogram review is required

Once the first step completes, chromatogram review is required