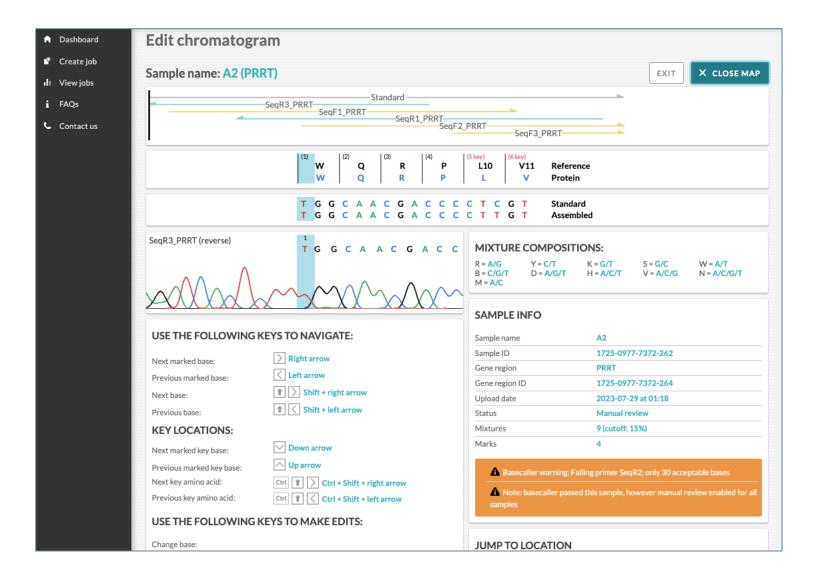

#### Your email account

sanger.exatype.com/login

The first time you log in

https://sanger.exatype.com/dashboard

Once the first step completes, chromatogram review is required

Once the first step completes, chromatogram review is required