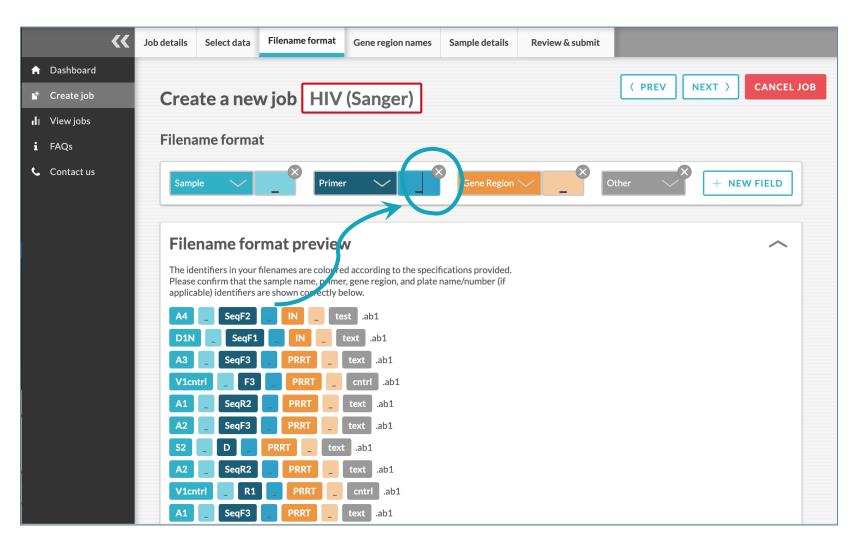

reporting, as recommended by the WHO best practices<sup>3</sup>



#### Industry recognised base-calling software

- RECall<sup>2</sup>, University of British Columbia software, is used for base-calling
- No need for separate software that requires regular updates



#### Integration with LIMS

 Push to LIMS system using .tsv/.json file output (additional cost)



#### Easy-to-use

• Intuitive interface with minimum hands-on time



#### Peer-to-peer sharing

• Multiple users under a single organisation

<sup>&</sup>lt;sup>2</sup>https://www.ncbi.nlm.nih.gov/pmc/articles/PMC3372133/

https://sanger.exatype.com/



https://sanger.exatype.com/signup



#### Your email account



sanger.exatype.com/login



The first time you log in



https://sanger.exatype.com/dashboard





































Once the first step completes, chromatogram review is required



Once the first step completes, chromatogram review is required

































View all your analyses

Single organisational signup/licence with multiple users



Single organisational signup/licence with multiple users



Single organisational signup/licence with multiple users







| User role | Actions                 |
|-----------|-------------------------|
| Admin     | DEMOTE TO STANDARD USER |
| Admin     | DEMOTE TO STANDARD USER |
| Admin     | DEMOTE TO STANDARD USER |
| Standard  | PROMOTE TO ADMIN USER   |
| Standard  | PROMOTE TO ADMIN USER   |
| Standard  | PROMOTE TO ADMIN USER   |
| Standard  | PROMOTE TO ADMIN USER   |

https://exatype.com/faqs/sanger-hiv-thermofisher/