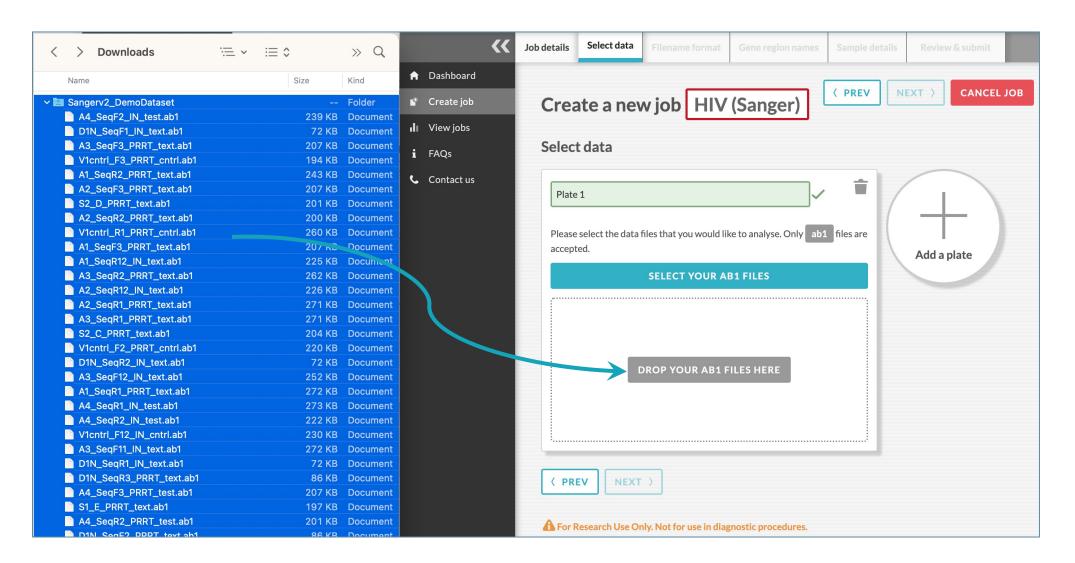

# **Exatype: HIV (Sanger)**

A platform for HIV drug-resistance reporting

https://sanger.exatype.com/

# **DEMO RUN**

sanger.exatype.com