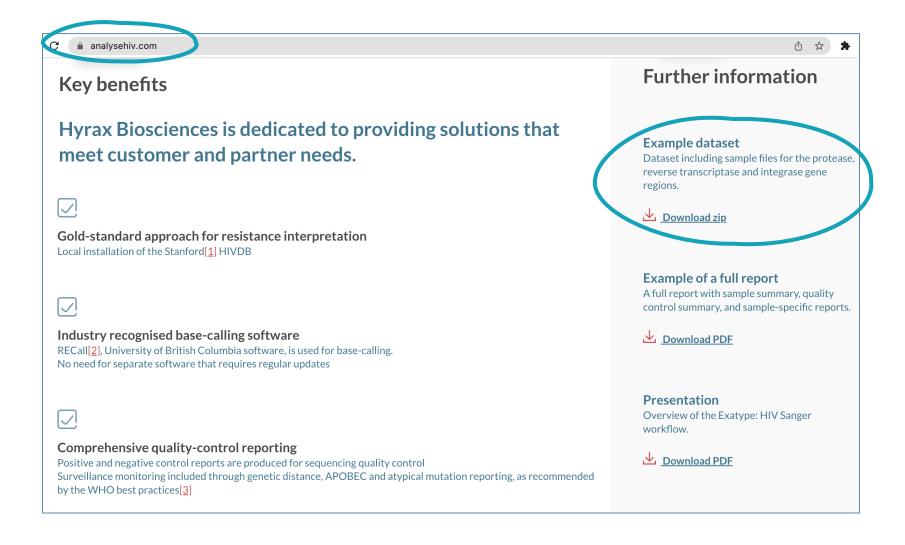

mutation reporting, as recommended by the WHO best practices<sup>3</sup>



#### Industry recognised base-calling software

- RECall<sup>2</sup>, University of British Columbia software, is used for base-calling
- No need for separate software that requires regular updates



#### Integration with LIMS

 Push to LIMS system using .tsv/.json file output (additional cost)



#### Easy-to-use

• Intuitive interface with minimum hands-on time



#### Peer-to-peer sharing

• Multiple users under a single organisation

<sup>&</sup>lt;sup>2</sup>https://www.ncbi.nlm.nih.gov/pmc/articles/PMC3372133/

https://sanger.exatype.com/



https://sanger.exatype.com/signup



#### Your email account



sanger.exatype.com/login



The first time you log in



https://sanger.exatype.com/dashboard





































Once the first step completes, chromatogram review is required



Once the first step completes, chromatogram review is required

































View all your analyses

Single organisational signup/licence with multiple users



Single organisational signup/licence with multiple users



Single organisational signup/licence with multiple users







| User role | Actions                 |
|-----------|-------------------------|
| Admin     | DEMOTE TO STANDARD USER |
| Admin     | DEMOTE TO STANDARD USER |
| Admin     | DEMOTE TO STANDARD USER |
| Standard  | PROMOTE TO ADMIN USER   |
| Standard  | PROMOTE TO ADMIN USER   |
| Standard  | PROMOTE TO ADMIN USER   |
| Standard  | PROMOTE TO ADMIN USER   |

https://exatype.com/faqs/sanger-hiv-thermof