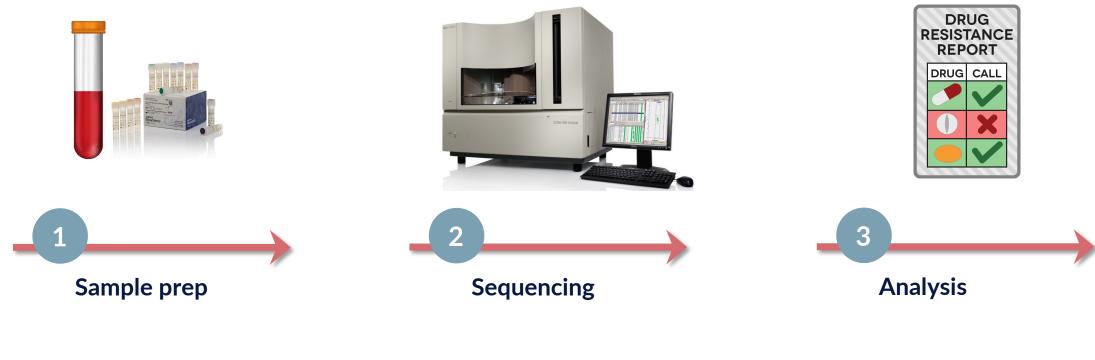

# **Exatype: HIV (Sanger)**

A platform for HIV drug-resistance reporting

https://sanger.exatype.com/

# INTRODUCTION

HIV genotyping workflow: Three-step process







### INTRODUCTION

**End-to-end solution** 



**Free** analysis for Thermo customers



### **OUT-OF-THE-BOX SOLUTION**

**HIV** drug-resistance analysis

https://www.ncbi.nlm.nih.gov/pmc/articles/PMC3372133/





WHO HIVResNet

RESISTANCE

FRAMEWORK

# **DEMO RUN**

sanger.exatype.com



#### PLATFORM FEATURES

#### **Standardisation**





#### Automatic data-upload

Hands-off data processing through integration with sequencer software



#### Secure

Cloud-based analysis
Follow HIPAA and GDPR protocols



#### Scalable throughput

API for high-throughput users
Upload as many plates/samples as required



# HOW TO FIND US AND GET IN TOUCH



sanger.exatype.com



#### Information

sanger@hyraxbio.com



#### Support

support@hyraxbio.com



#### **Partnerships**

commercial@hyraxbi