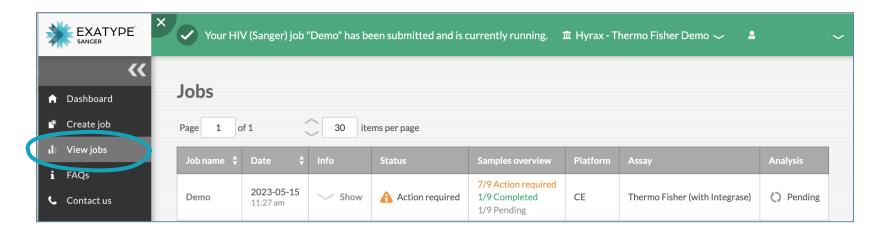

#### Your email account

sanger.exatype.com/login

The first time you log in

https://sanger.exatype.com/dashboard

Once the first step completes, chromatogram review is required

Once the first step completes, chromatogram review is required