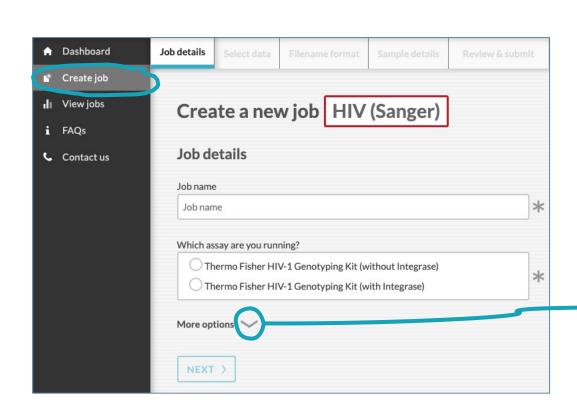

# INTRODUCTION

HIV genotyping workflow: Three-step process

### INTRODUCTION

**End-to-end solution** 

**Free** analysis for Thermo customers