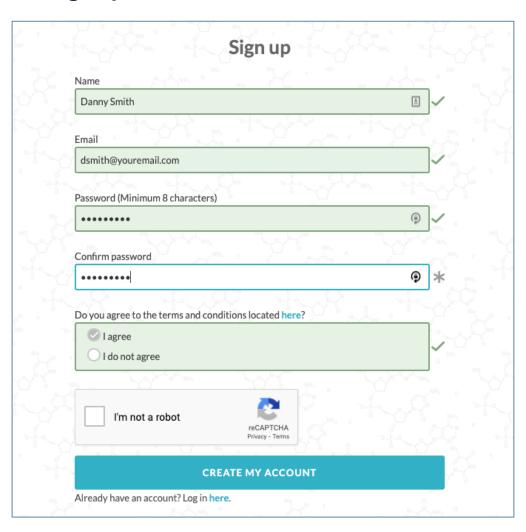

#### Peer-to-peer sharing

• Multiple users under a single organisation

<sup>&</sup>lt;sup>2</sup>https://www.ncbi.nlm.nih.gov/pmc/articles/PMC3372133/

https://sanger.exatype.com/

https://sanger.exatype.com/signup