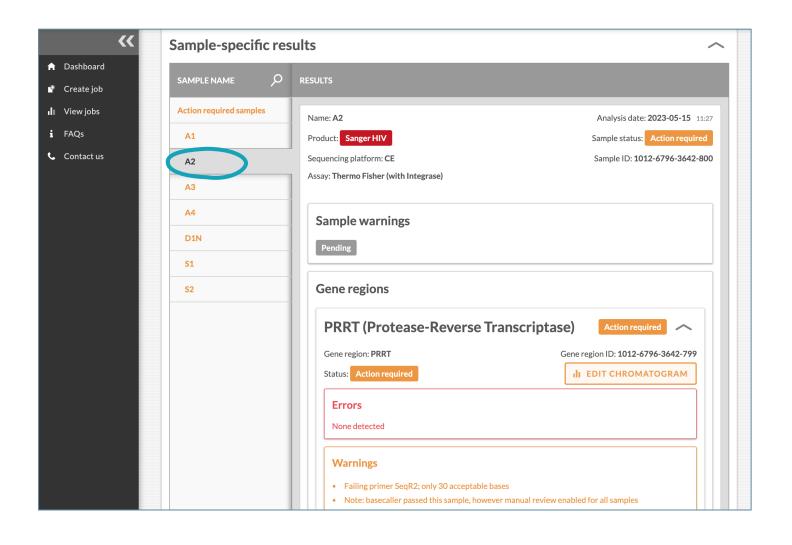

# **DEMO RUN**

sanger.exatype.com

#### Comprehensive quality-control reporting

- Positive and negative control reports are produced for sequencing quality control
- Surveillance monitoring included through genetic distance,
   APOBEC and atypical mutation reporting, as recommended by the WHO best practices<sup>3</sup>

#### Industry recognised base-calling software

- RECall<sup>2</sup>, University of British Columbia software, is used for base-calling
- No need for separate software that requires regular updates