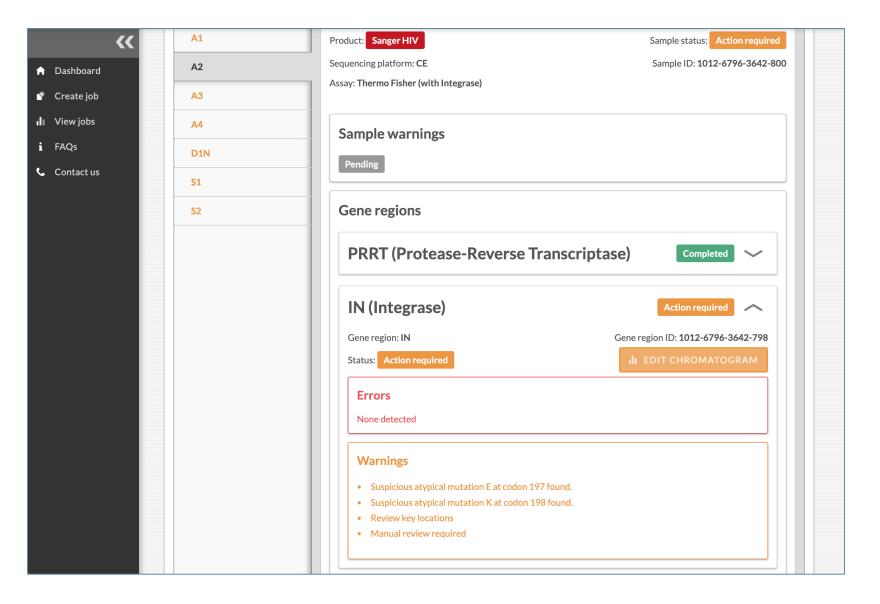

#### Your email account

sanger.exatype.com/login

The first time you log in

https://sanger.exatype.com/dashboard

Once the first step completes, chromatogram review is required

Once the first step completes, chromatogram review is required