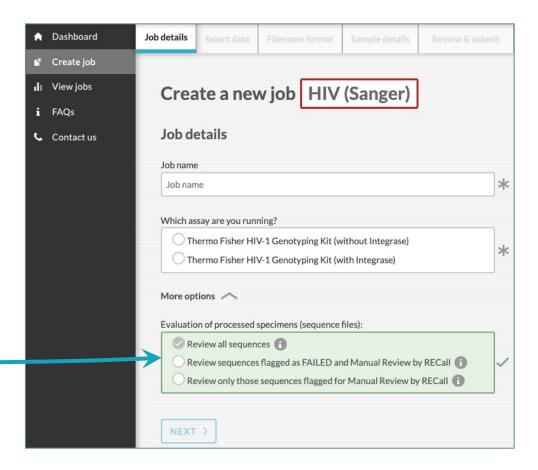

#### Industry recognised base-calling software

- RECall<sup>2</sup>, University of British Columbia software, is used for base-calling
- No need for separate software that requires regular updates