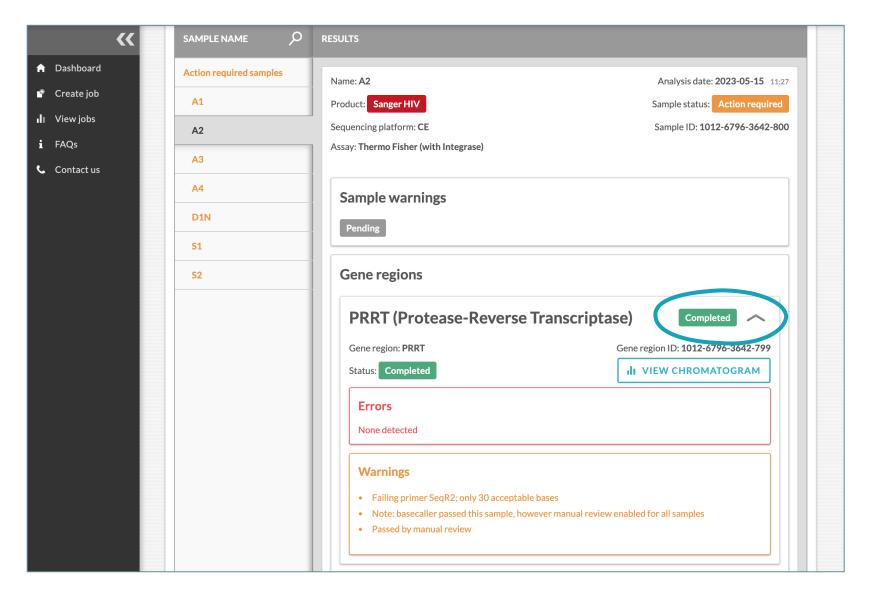

#### Your email account

sanger.exatype.com/login

The first time you log in

https://sanger.exatype.com/dashboard

Once the first step completes, chromatogram review is required

Once the first step completes, chromatogram review is required