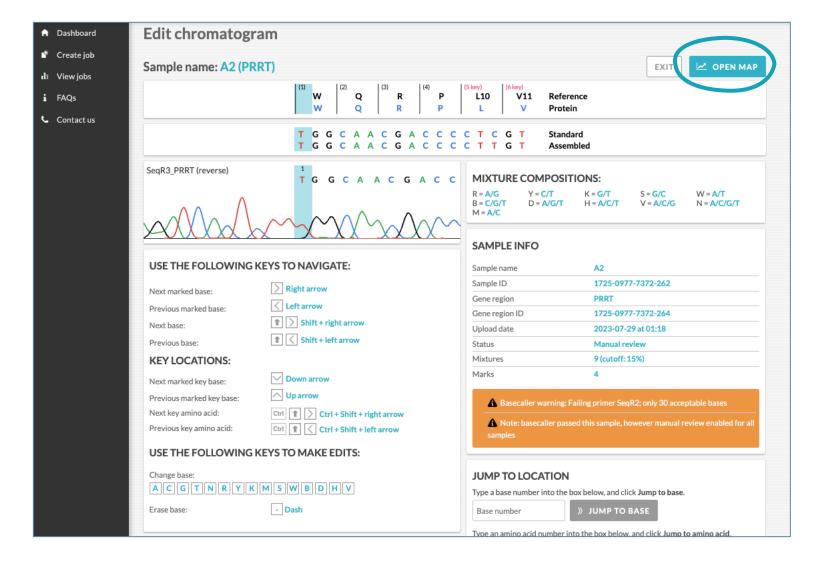

#### Your email account

sanger.exatype.com/login

The first time you log in

https://sanger.exatype.com/dashboard

Once the first step completes, chromatogram review is required

Once the first step completes, chromatogram review is required