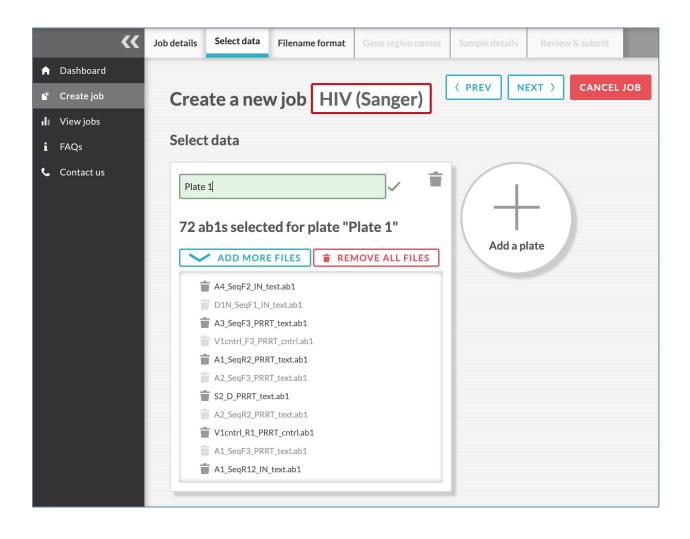

# **Exatype: HIV (Sanger)**

A platform for HIV drug-resistance reporting

https://sanger.exatype.com/

# **DEMO RUN**

sanger.exatype.com