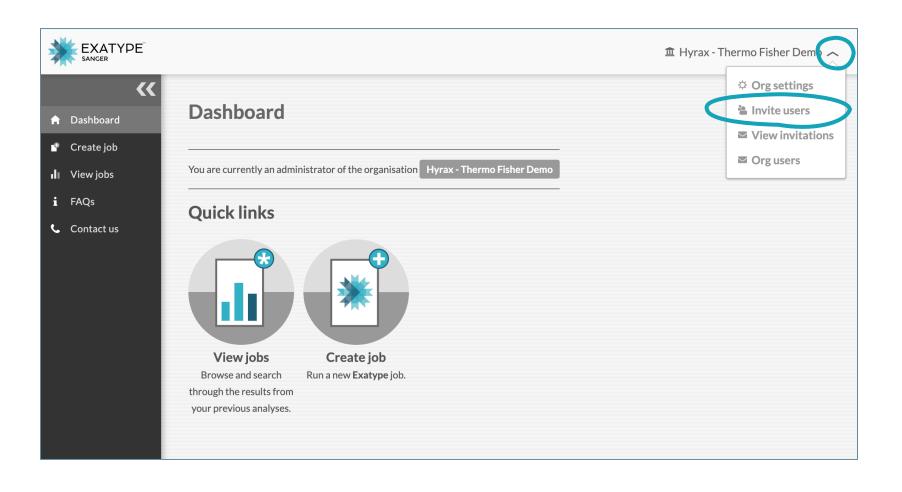

#### Peer-to-peer sharing

• Multiple users under a single organisation

<sup>&</sup>lt;sup>2</sup>https://www.ncbi.nlm.nih.gov/pmc/articles/PMC3372133/

https://sanger.exatype.com/

https://sanger.exatype.com/signup

View all your analyses

Single organisational signup/licence with multiple users

Single organisational signup/licence with multiple users

Single organisational signup/licence with multiple users

| User role | Actions                 |
|-----------|-------------------------|
| Admin     | DEMOTE TO STANDARD USER |
| Admin     | DEMOTE TO STANDARD USER |
| Admin     | DEMOTE TO STANDARD USER |
| Standard  | PROMOTE TO ADMIN USER   |
| Standard  | PROMOTE TO ADMIN USER   |
| Standard  | PROMOTE TO ADMIN USER   |
| Standard  | PROMOTE TO ADMIN USER   |