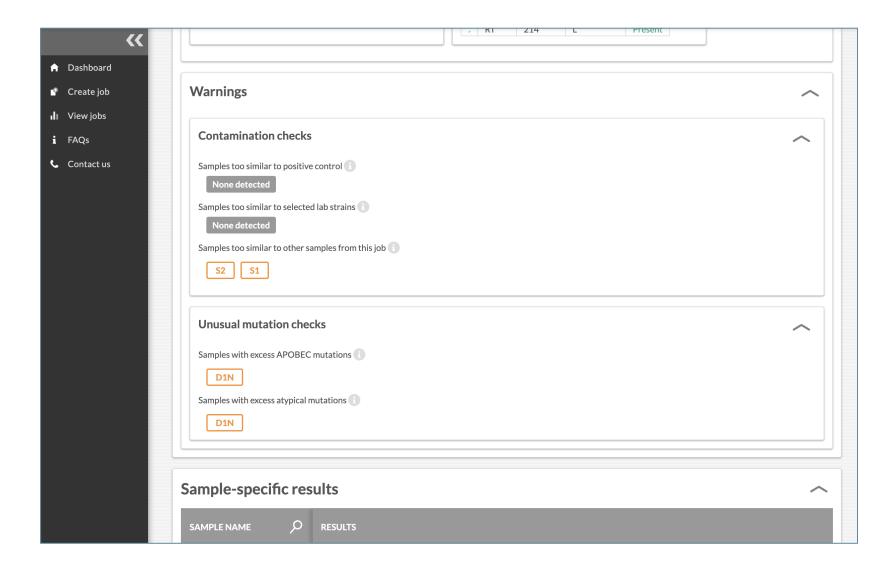

#### Comprehensive quality-control reporting

- Positive and negative control reports are produced for sequencing quality control
- Surveillance monitoring included through genetic distance,
   APOBEC and atypical mutation reporting, as recommended by the WHO best practices<sup>3</sup>