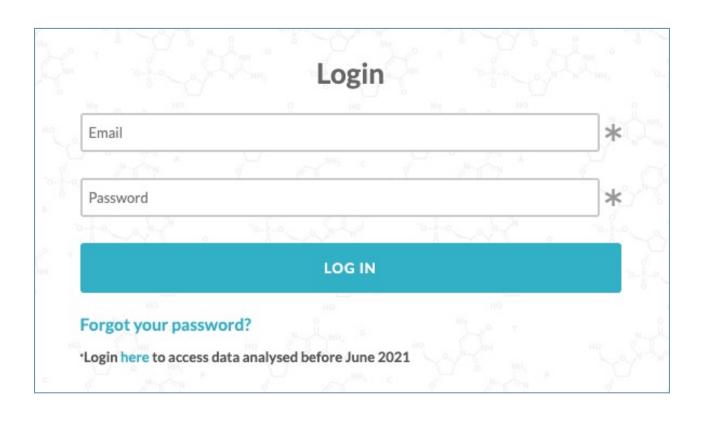

#### Your email account

sanger.exatype.com/login

The first time you log in

https://sanger.exatype.com/dashboard

Once the first step completes, chromatogram review is required

Once the first step completes, chromatogram review is required