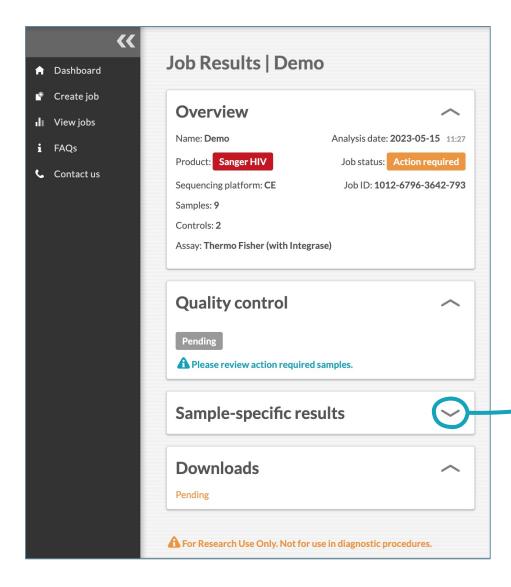

recommended by the WHO best practices<sup>3</sup>



#### Industry recognised base-calling software

- RECall<sup>2</sup>, University of British Columbia software, is used for base-calling
- No need for separate software that requires regular updates



#### Integration with LIMS

 Push to LIMS system using .tsv/.json file output (additional cost)



#### Easy-to-use

• Intuitive interface with minimum hands-on time



#### Peer-to-peer sharing

• Multiple users under a single organisation

<sup>&</sup>lt;sup>2</sup>https://www.ncbi.nlm.nih.gov/pmc/articles/PMC3372133/

https://sanger.exatype.com/



https://sanger.exatype.com/signup



#### Your email account



sanger.exatype.com/login



The first time you log in



https://sanger.exatype.com/dashboard





































Once the first step completes, chromatogram review is required



Once the first step completes, chromatogram review is required

































View all your analyses

Single organisational signup/licence with multiple users



Single organisational signup/licence with multiple users



Single organisational signup/licence with multiple users







| User role | Actions                 |
|-----------|-------------------------|
| Admin     | DEMOTE TO STANDARD USER |
| Admin     | DEMOTE TO STANDARD USER |
| Admin     | DEMOTE TO STANDARD USER |
| Standard  | PROMOTE TO ADMIN USER   |
| Standard  | PROMOTE TO ADMIN USER   |
| Standard  | PROMOTE TO ADMIN USER   |
| Standard  | PROMOTE TO ADMIN USER   |

https://exatype.com/faqs/sanger-hiv-thermofisher/



**Exatype: H