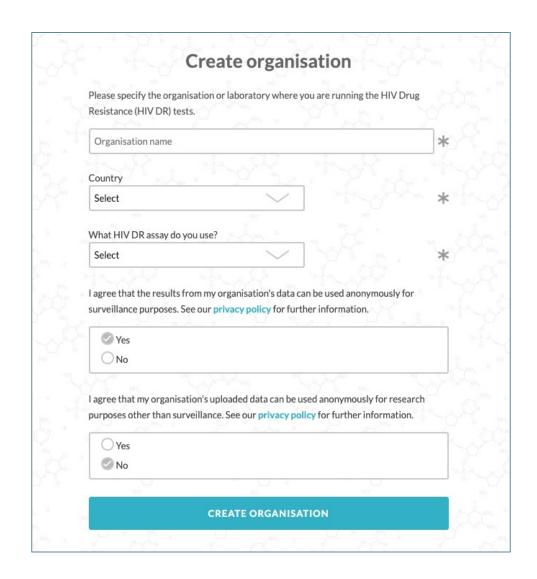

View all your analyses

Single organisational signup/licence with multiple users

Single organisational signup/licence with multiple users

Single organisational signup/licence with multiple users

| User role | Actions                 |
|-----------|-------------------------|
| Admin     | DEMOTE TO STANDARD USER |
| Admin     | DEMOTE TO STANDARD USER |
| Admin     | DEMOTE TO STANDARD USER |
| Standard  | PROMOTE TO ADMIN USER   |
| Standard  | PROMOTE TO ADMIN USER   |
| Standard  | PROMOTE TO ADMIN USER   |
| Standard  | PROMOTE TO ADMIN USER   |