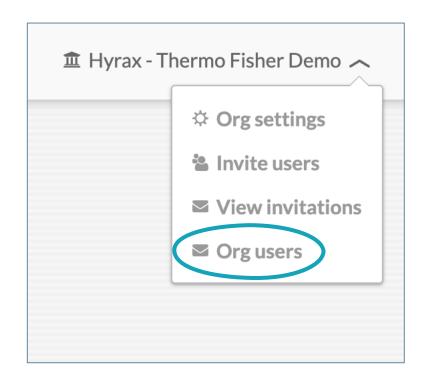

View all your analyses

Single organisational signup/licence with multiple users

Single organisational signup/licence with multiple users

Single organisational signup/licence with multiple users

| User role | Actions                 |
|-----------|-------------------------|
| Admin     | DEMOTE TO STANDARD USER |
| Admin     | DEMOTE TO STANDARD USER |
| Admin     | DEMOTE TO STANDARD USER |
| Standard  | PROMOTE TO ADMIN USER   |
| Standard  | PROMOTE TO ADMIN USER   |
| Standard  | PROMOTE TO ADMIN USER   |
| Standard  | PROMOTE TO ADMIN USER   |