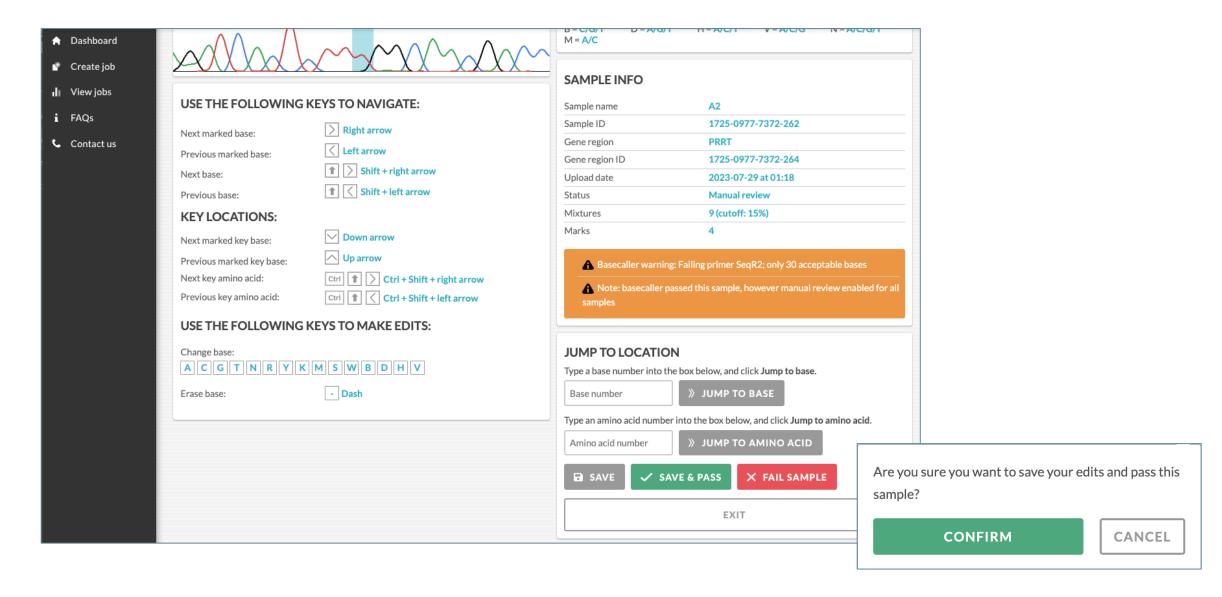

#### Your email account

sanger.exatype.com/login

The first time you log in

https://sanger.exatype.com/dashboard

Once the first step completes, chromatogram review is required

Once the first step completes, chromatogram review is required