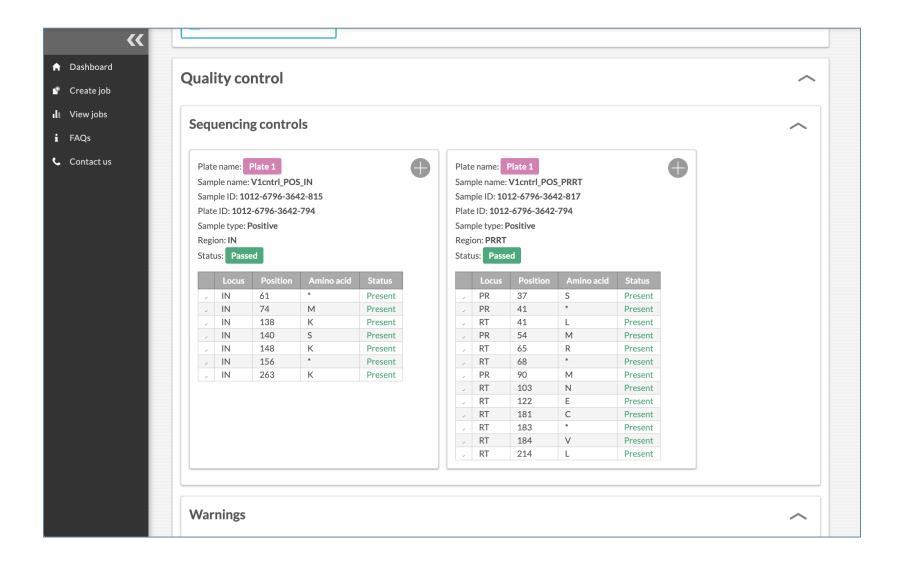

#### Comprehensive quality-control reporting

- Positive and negative control reports are produced for sequencing quality control
- Surveillance monitoring included through genetic distance,
   APOBEC and atypical mutation reporting, as recommended by the WHO best practices<sup>3</sup>