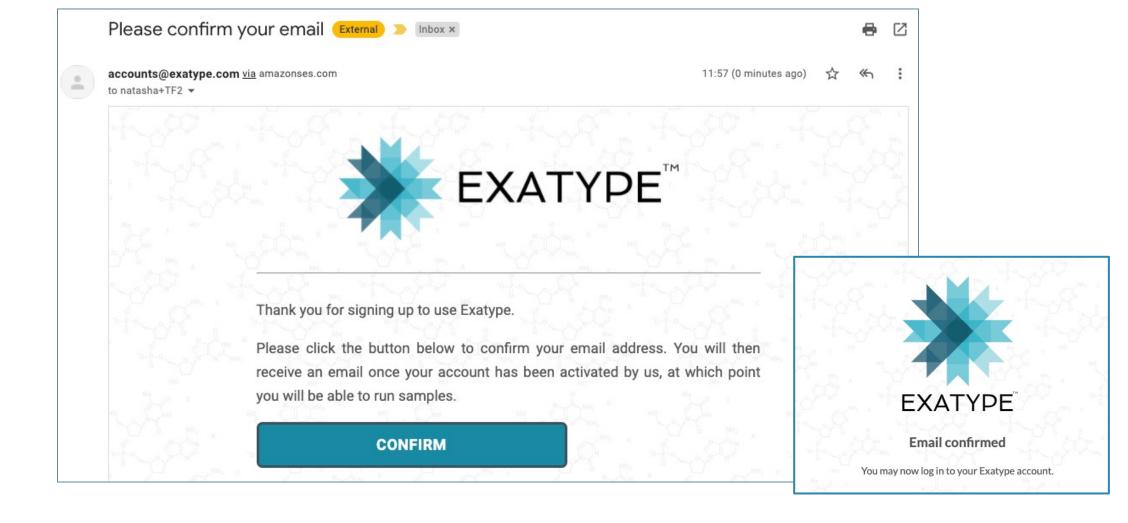

#### Your email account

sanger.exatype.com/login

The first time you log in

https://sanger.exatype.com/dashboard

Once the first step completes, chromatogram review is required

Once the first step completes, chromatogram review is required