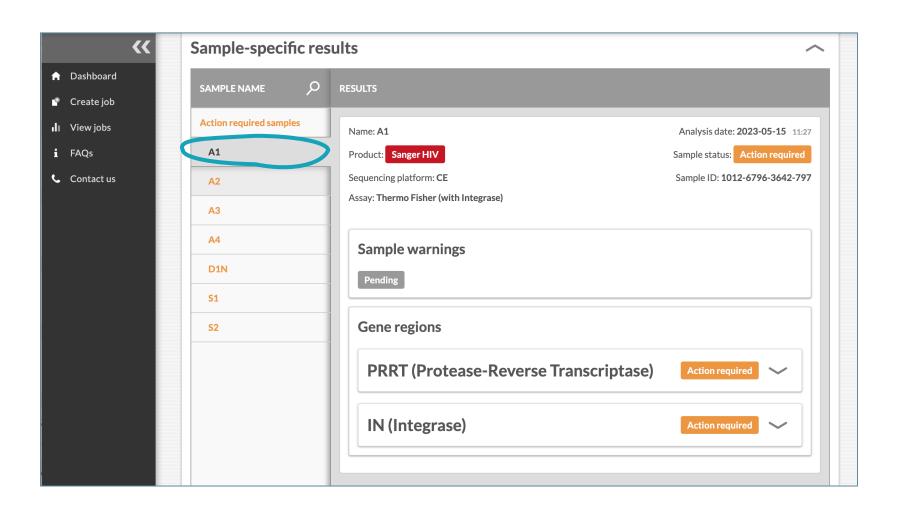

recognised base-calling software

- RECall<sup>2</sup>, University of British Columbia software, is used for base-calling
- No need for separate software that requires regular updates



#### Integration with LIMS

 Push to LIMS system using .tsv/.json file output (additional cost)



#### Easy-to-use

• Intuitive interface with minimum hands-on time



#### Peer-to-peer sharing

• Multiple users under a single organisation

<sup>&</sup>lt;sup>2</sup>https://www.ncbi.nlm.nih.gov/pmc/articles/PMC3372133/

https://sanger.exatype.com/



https://sanger.exatype.com/signup



#### Your email account



sanger.exatype.com/login



The first time you log in



https://sanger.exatype.com/dashboard





































Once the first step completes, chromatogram review is required



Once the first step completes, chromatogram review is required

































View all your analyses

Single organisational signup/licence with multiple users



Single organisational signup/licence with multiple users



Single organisational signup/licence with multiple users







| User role | Actions                 |
|-----------|-------------------------|
| Admin     | DEMOTE TO STANDARD USER |
| Admin     | DEMOTE TO STANDARD USER |
| Admin     | DEMOTE TO STANDARD USER |
| Standard  | PROMOTE TO ADMIN USER   |
| Standard  | PROMOTE TO ADMIN USER   |
| Standard  | PROMOTE TO ADMIN USER   |
| Standard  | PROMOTE TO ADMIN USER   |

https://exatype.com/faqs/sanger-hiv-thermofisher/



**Exatype: HIV Sanger - FAQs** 

View as plain text