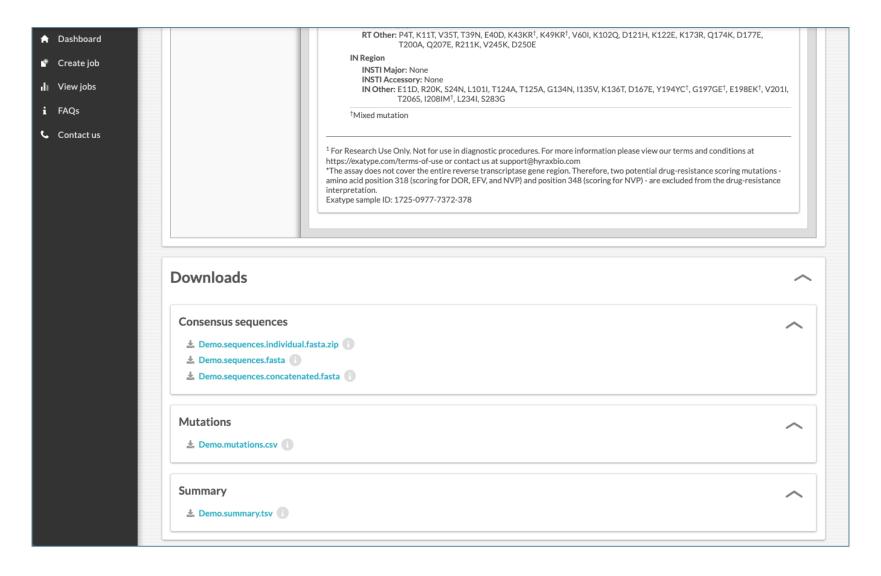

#### Gold-standard approach for resistance interpretation

 Local installation of the Stanford<sup>1</sup> HIVDB; guaranteed updates within one week of Stanford updates

#### Integration with LIMS

 Push to LIMS system using .tsv/.json file output (additional cost)