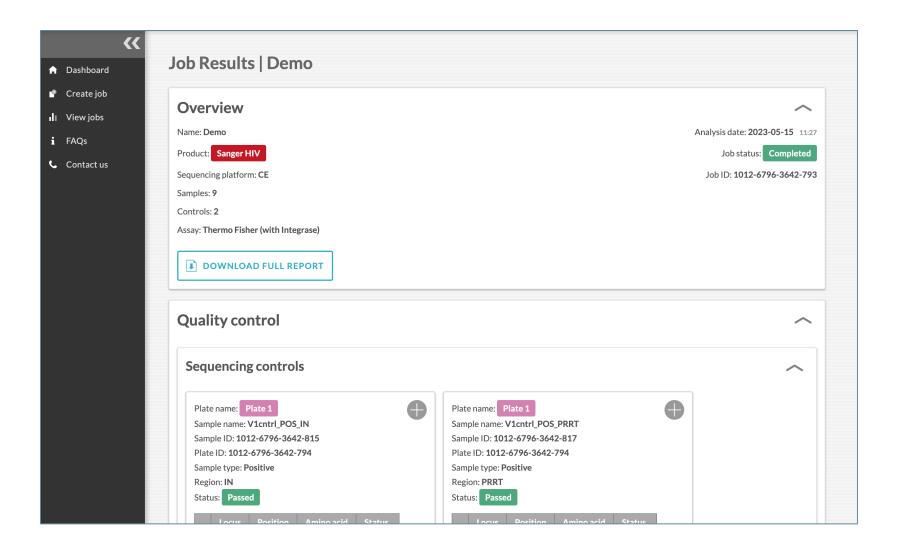

#### Comprehensive quality-control reporting

- Positive and negative control reports are produced for sequencing quality control
- Surveillance monitoring included through genetic distance,
   APOBEC and atypical mutation reporting, as recommended by the WHO best practices<sup>3</sup>