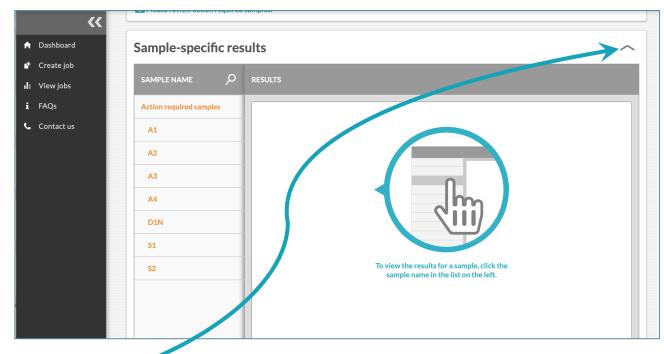

ecommended by the WHO best practices<sup>3</sup>



#### Industry recognised base-calling software

- RECall<sup>2</sup>, University of British Columbia software, is used for base-calling
- No need for separate software that requires regular updates



#### Integration with LIMS

 Push to LIMS system using .tsv/.json file output (additional cost)



#### Easy-to-use

• Intuitive interface with minimum hands-on time



#### Peer-to-peer sharing

• Multiple users under a single organisation

<sup>&</sup>lt;sup>2</sup>https://www.ncbi.nlm.nih.gov/pmc/articles/PMC3372133/

https://sanger.exatype.com/



https://sanger.exatype.com/signup



#### Your email account



sanger.exatype.com/login



The first time you log in



https://sanger.exatype.com/dashboard





































Once the first step completes, chromatogram review is required



Once the first step completes, chromatogram review is required

































View all your analyses

Single organisational signup/licence with multiple users



Single organisational signup/licence with multiple users



Single organisational signup/licence with multiple users







| User role | Actions                 |
|-----------|-------------------------|
| Admin     | DEMOTE TO STANDARD USER |
| Admin     | DEMOTE TO STANDARD USER |
| Admin     | DEMOTE TO STANDARD USER |
| Standard  | PROMOTE TO ADMIN USER   |
| Standard  | PROMOTE TO ADMIN USER   |
| Standard  | PROMOTE TO ADMIN USER   |
| Standard  | PROMOTE TO ADMIN USER   |

https://exatype.com/faqs/sanger-hiv-thermofisher/



**Exatype: HIV