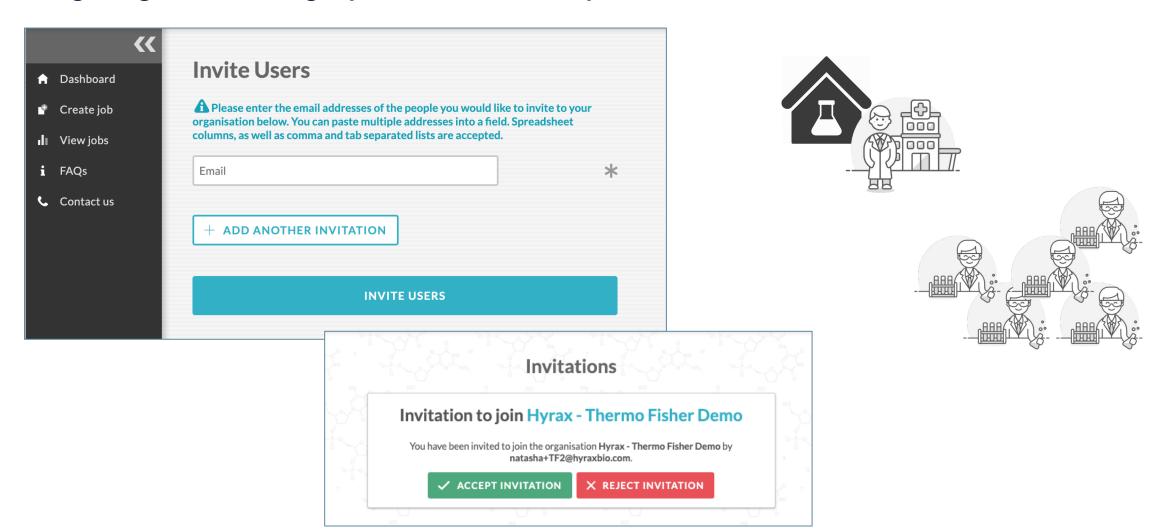

#### Peer-to-peer sharing

• Multiple users under a single organisation

<sup>&</sup>lt;sup>2</sup>https://www.ncbi.nlm.nih.gov/pmc/articles/PMC3372133/

https://sanger.exatype.com/

https://sanger.exatype.com/signup

View all your analyses

Single organisational signup/licence with multiple users

Single organisational signup/licence with multiple users

Single organisational signup/licence with multiple users

| User role | Actions                 |
|-----------|-------------------------|
| Admin     | DEMOTE TO STANDARD USER |
| Admin     | DEMOTE TO STANDARD USER |
| Admin     | DEMOTE TO STANDARD USER |
| Standard  | PROMOTE TO ADMIN USER   |
| Standard  | PROMOTE TO ADMIN USER   |
| Standard  | PROMOTE TO ADMIN USER   |
| Standard  | PROMOTE TO ADMIN USER   |