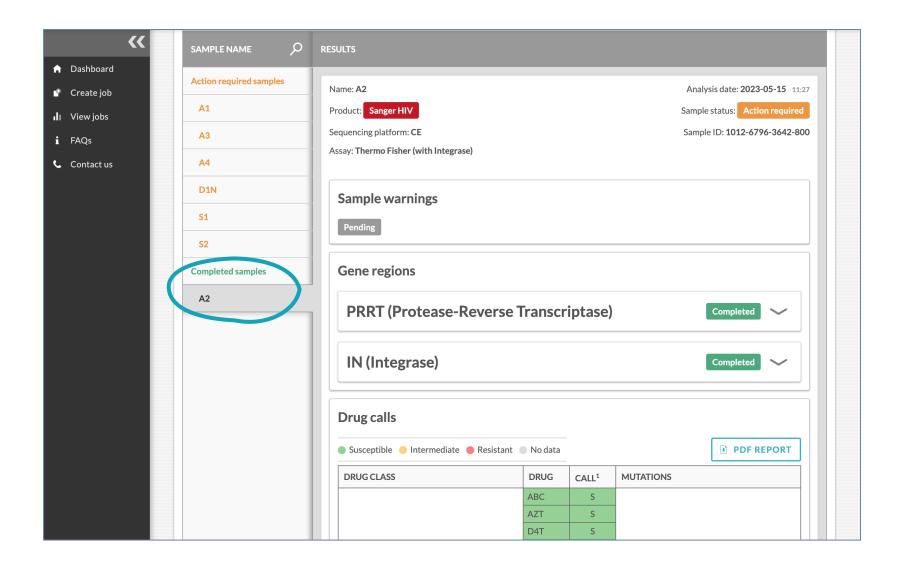

#### Your email account

sanger.exatype.com/login

The first time you log in

https://sanger.exatype.com/dashboard

Once the first step completes, chromatogram review is required

Once the first step completes, chromatogram review is required