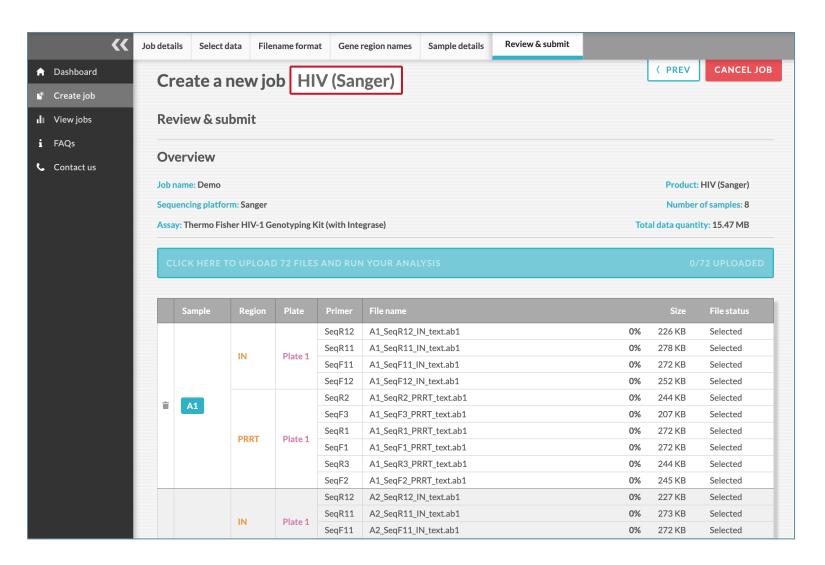

ting, as recommended by the WHO best practices<sup>3</sup>



#### Industry recognised base-calling software

- RECall<sup>2</sup>, University of British Columbia software, is used for base-calling
- No need for separate software that requires regular updates



#### Integration with LIMS

 Push to LIMS system using .tsv/.json file output (additional cost)



#### Easy-to-use

• Intuitive interface with minimum hands-on time



#### Peer-to-peer sharing

• Multiple users under a single organisation

<sup>&</sup>lt;sup>2</sup>https://www.ncbi.nlm.nih.gov/pmc/articles/PMC3372133/

https://sanger.exatype.com/



https://sanger.exatype.com/signup



#### Your email account



sanger.exatype.com/login



The first time you log in



https://sanger.exatype.com/dashboard





































Once the first step completes, chromatogram review is required



Once the first step completes, chromatogram review is required

































View all your analyses

Single organisational signup/licence with multiple users



Single organisational signup/licence with multiple users



Single organisational signup/licence with multiple users







| User role | Actions                 |
|-----------|-------------------------|
| Admin     | DEMOTE TO STANDARD USER |
| Admin     | DEMOTE TO STANDARD USER |
| Admin     | DEMOTE TO STANDARD USER |
| Standard  | PROMOTE TO ADMIN USER   |
| Standard  | PROMOTE TO ADMIN USER   |
| Standard  | PROMOTE TO ADMIN USER   |
| Standard  | PROMOTE TO ADMIN USER   |

https://exatype.com/faqs/sanger-hiv-thermofisher/



**Ex