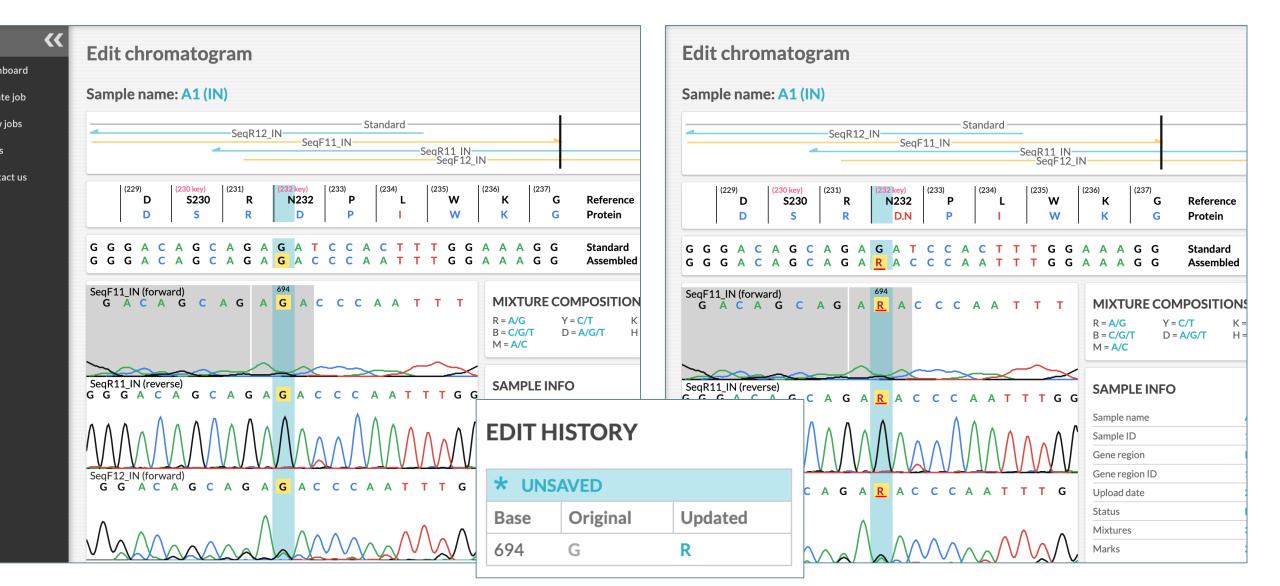

#### Industry recognised base-calling software

- RECall<sup>2</sup>, University of British Columbia software, is used for base-calling
- No need for separate software that requires regular updates