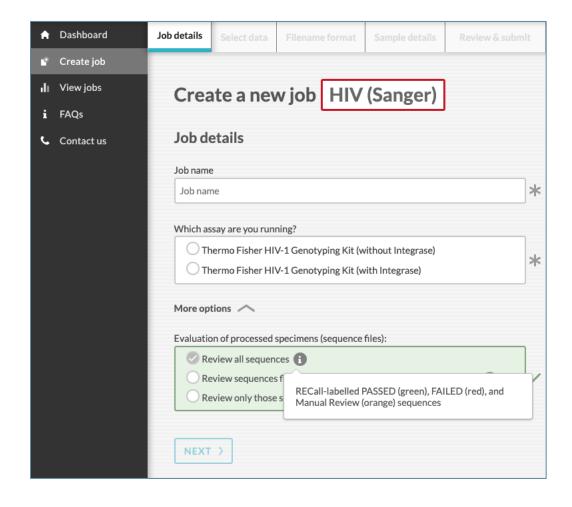

#### Industry recognised base-calling software

- RECall<sup>2</sup>, University of British Columbia software, is used for base-calling
- No need for separate software that requires regular updates