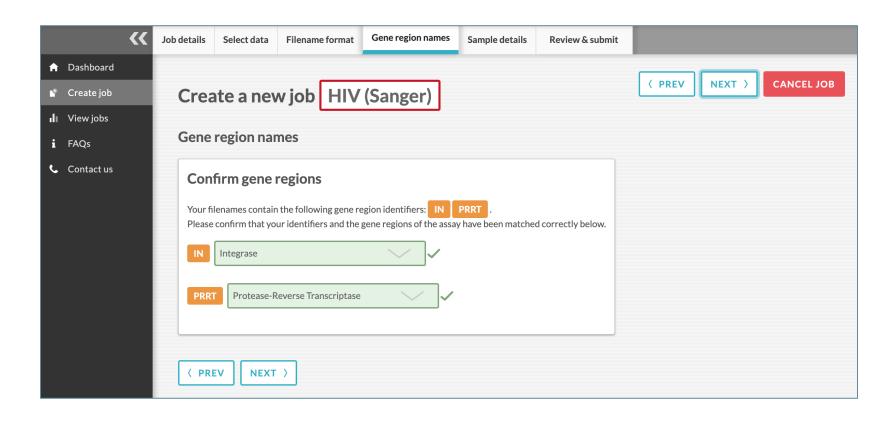

eporting, as recommended by the WHO best practices<sup>3</sup>



#### Industry recognised base-calling software

- RECall<sup>2</sup>, University of British Columbia software, is used for base-calling
- No need for separate software that requires regular updates



#### Integration with LIMS

 Push to LIMS system using .tsv/.json file output (additional cost)



#### Easy-to-use

• Intuitive interface with minimum hands-on time



#### Peer-to-peer sharing

• Multiple users under a single organisation

<sup>&</sup>lt;sup>2</sup>https://www.ncbi.nlm.nih.gov/pmc/articles/PMC3372133/

https://sanger.exatype.com/



https://sanger.exatype.com/signup



#### Your email account



sanger.exatype.com/login



The first time you log in



https://sanger.exatype.com/dashboard





































Once the first step completes, chromatogram review is required



Once the first step completes, chromatogram review is required

































View all your analyses

Single organisational signup/licence with multiple users



Single organisational signup/licence with multiple users



Single organisational signup/licence with multiple users







| User role | Actions                 |
|-----------|-------------------------|
| Admin     | DEMOTE TO STANDARD USER |
| Admin     | DEMOTE TO STANDARD USER |
| Admin     | DEMOTE TO STANDARD USER |
| Standard  | PROMOTE TO ADMIN USER   |
| Standard  | PROMOTE TO ADMIN USER   |
| Standard  | PROMOTE TO ADMIN USER   |
| Standard  | PROMOTE TO ADMIN USER   |

https://exatype.com/faqs/sanger-hiv-thermofisher/