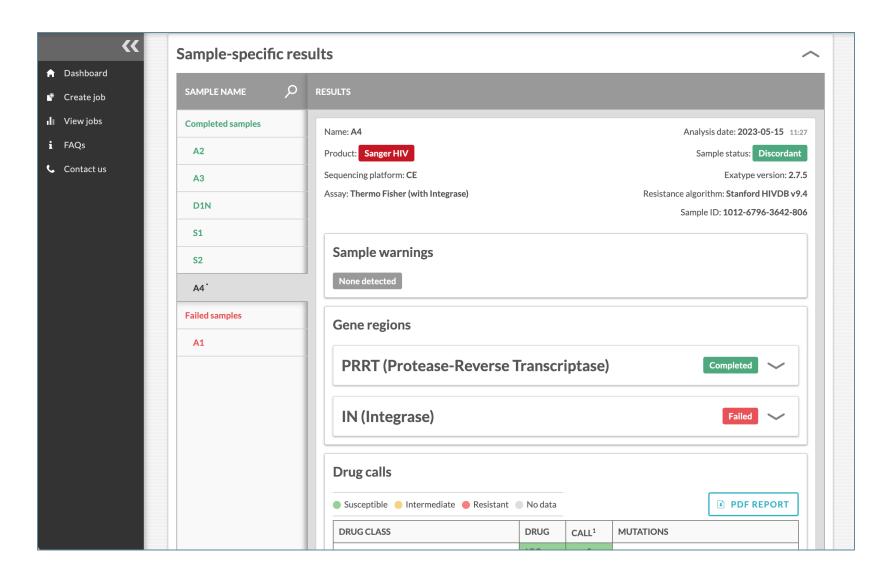

#### Comprehensive quality-control reporting

- Positive and negative control reports are produced for sequencing quality control
- Surveillance monitoring included through genetic distance,
   APOBEC and atypical mutation reporting, as recommended by the WHO best practices<sup>3</sup>