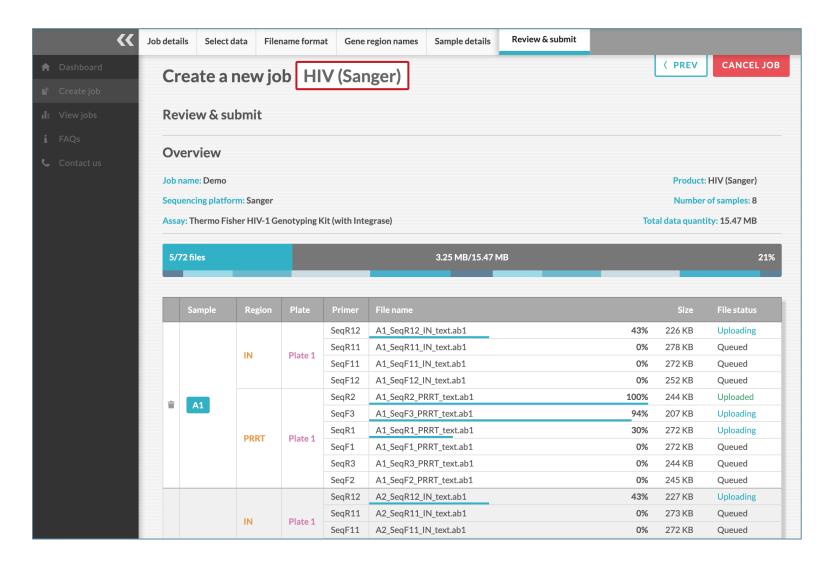

ng, as recommended by the WHO best practices<sup>3</sup>



#### Industry recognised base-calling software

- RECall<sup>2</sup>, University of British Columbia software, is used for base-calling
- No need for separate software that requires regular updates



#### Integration with LIMS

 Push to LIMS system using .tsv/.json file output (additional cost)



#### Easy-to-use

• Intuitive interface with minimum hands-on time



#### Peer-to-peer sharing

• Multiple users under a single organisation

<sup>&</sup>lt;sup>2</sup>https://www.ncbi.nlm.nih.gov/pmc/articles/PMC3372133/

https://sanger.exatype.com/



https://sanger.exatype.com/signup



#### Your email account



sanger.exatype.com/login



The first time you log in



https://sanger.exatype.com/dashboard





































Once the first step completes, chromatogram review is required



Once the first step completes, chromatogram review is required

































View all your analyses

Single organisational signup/licence with multiple users



Single organisational signup/licence with multiple users



Single organisational signup/licence with multiple users







| User role | Actions                 |
|-----------|-------------------------|
| Admin     | DEMOTE TO STANDARD USER |
| Admin     | DEMOTE TO STANDARD USER |
| Admin     | DEMOTE TO STANDARD USER |
| Standard  | PROMOTE TO ADMIN USER   |
| Standard  | PROMOTE TO ADMIN USER   |
| Standard  | PROMOTE TO ADMIN USER   |
| Standard  | PROMOTE TO ADMIN USER   |

https://exatype.com/faqs/sanger-hiv-thermofisher/



**Exat