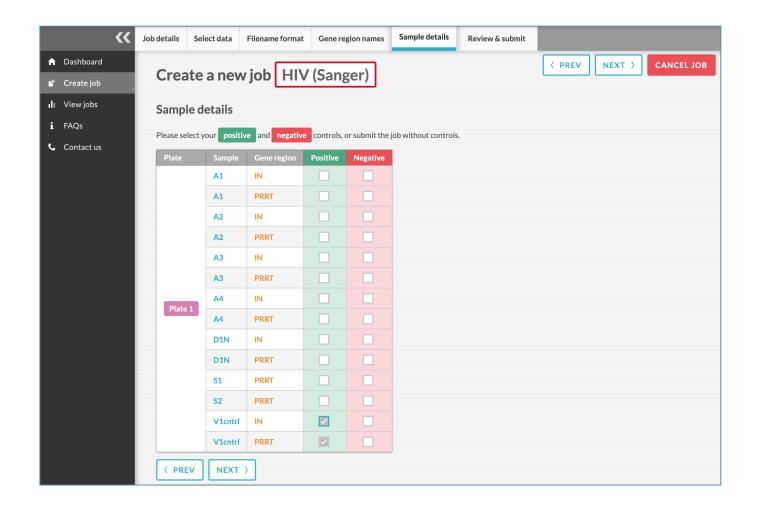

#### Comprehensive quality-control reporting

- Positive and negative control reports are produced for sequencing quality control
- Surveillance monitoring included through genetic distance,
   APOBEC and atypical mutation reporting, as recommended by the WHO best practices<sup>3</sup>