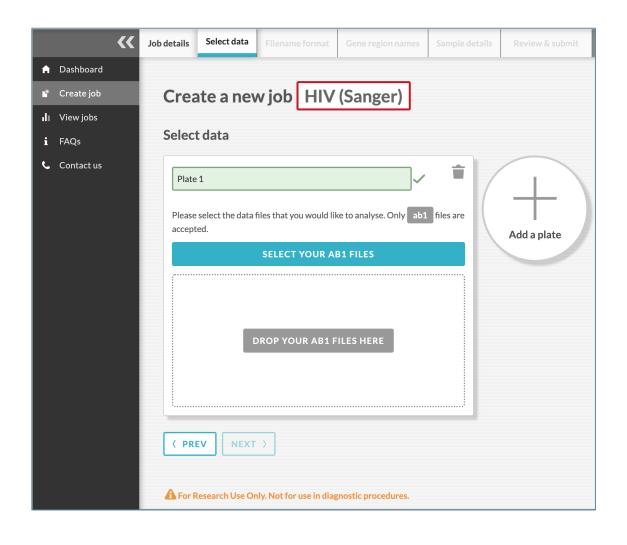

# **Exatype: HIV (Sanger)**

A platform for HIV drug-resistance reporting

https://sanger.exatype.com/

# **DEMO RUN**

sanger.exatype.com