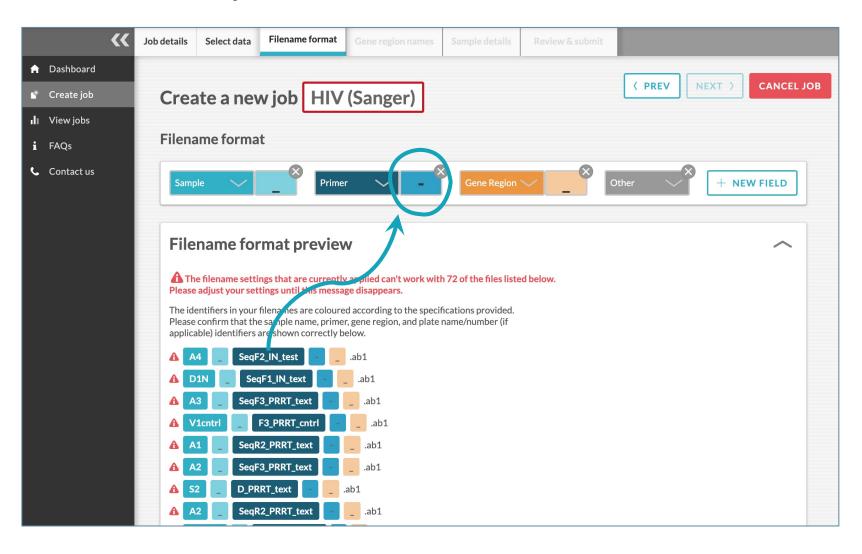

on reporting, as recommended by the WHO best practices<sup>3</sup>



#### Industry recognised base-calling software

- RECall<sup>2</sup>, University of British Columbia software, is used for base-calling
- No need for separate software that requires regular updates



#### Integration with LIMS

 Push to LIMS system using .tsv/.json file output (additional cost)



#### Easy-to-use

• Intuitive interface with minimum hands-on time



#### Peer-to-peer sharing

• Multiple users under a single organisation

<sup>&</sup>lt;sup>2</sup>https://www.ncbi.nlm.nih.gov/pmc/articles/PMC3372133/

https://sanger.exatype.com/



https://sanger.exatype.com/signup



#### Your email account



sanger.exatype.com/login



The first time you log in



https://sanger.exatype.com/dashboard





































Once the first step completes, chromatogram review is required



Once the first step completes, chromatogram review is required

































View all your analyses

Single organisational signup/licence with multiple users



Single organisational signup/licence with multiple users



Single organisational signup/licence with multiple users







| User role | Actions                 |
|-----------|-------------------------|
| Admin     | DEMOTE TO STANDARD USER |
| Admin     | DEMOTE TO STANDARD USER |
| Admin     | DEMOTE TO STANDARD USER |
| Standard  | PROMOTE TO ADMIN USER   |
| Standard  | PROMOTE TO ADMIN USER   |
| Standard  | PROMOTE TO ADMIN USER   |
| Standard  | PROMOTE TO ADMIN USER   |

https://exatype.com/faqs/sanger-hiv-thermofisher/