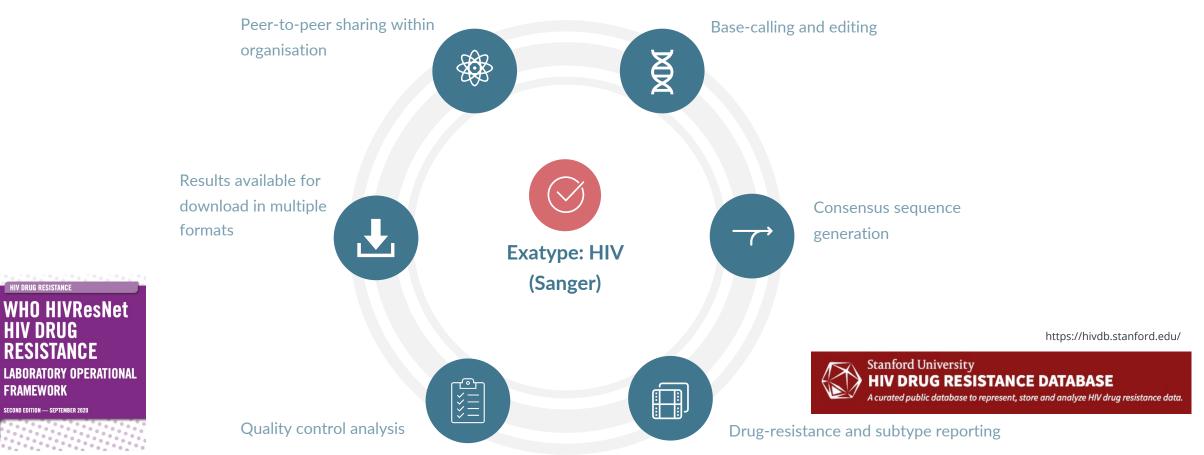

#### Gold-standard approach for resistance interpretation

 Local installation of the Stanford<sup>1</sup> HIVDB; guaranteed updates within one week of Stanford updates

#### Comprehensive quality-control reporting

- Positive and negative control reports are produced for sequencing quality control
- Surveillance monitoring included through genetic distance,
   APOBEC and atypical mutation reporting, as recommended by the WHO best practices<sup>3</sup>

#### Industry recognised base-calling software

- RECall<sup>2</sup>, University of British Columbia software, is used for base-calling
- No need for separate software that requires regular updates