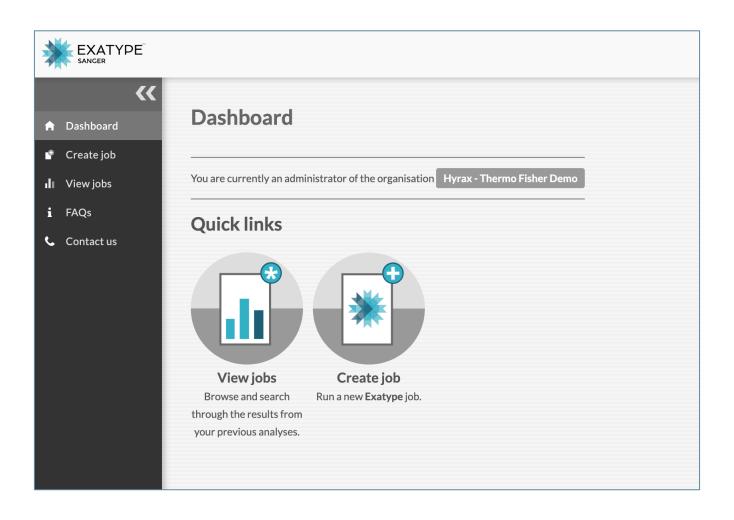

#### Your email account

sanger.exatype.com/login

The first time you log in

https://sanger.exatype.com/dashboard

Once the first step completes, chromatogram review is required

Once the first step completes, chromatogram review is required

View all your analyses

Single organisational signup/licence with multiple users

Single organisational signup/licence with multiple users

Single organisational signup/licence with multiple users

| User role | Actions                 |
|-----------|-------------------------|
| Admin     | DEMOTE TO STANDARD USER |
| Admin     | DEMOTE TO STANDARD USER |
| Admin     | DEMOTE TO STANDARD USER |
| Standard  | PROMOTE TO ADMIN USER   |
| Standard  | PROMOTE TO ADMIN USER   |
| Standard  | PROMOTE TO ADMIN USER   |
| Standard  | PROMOTE TO ADMIN USER   |